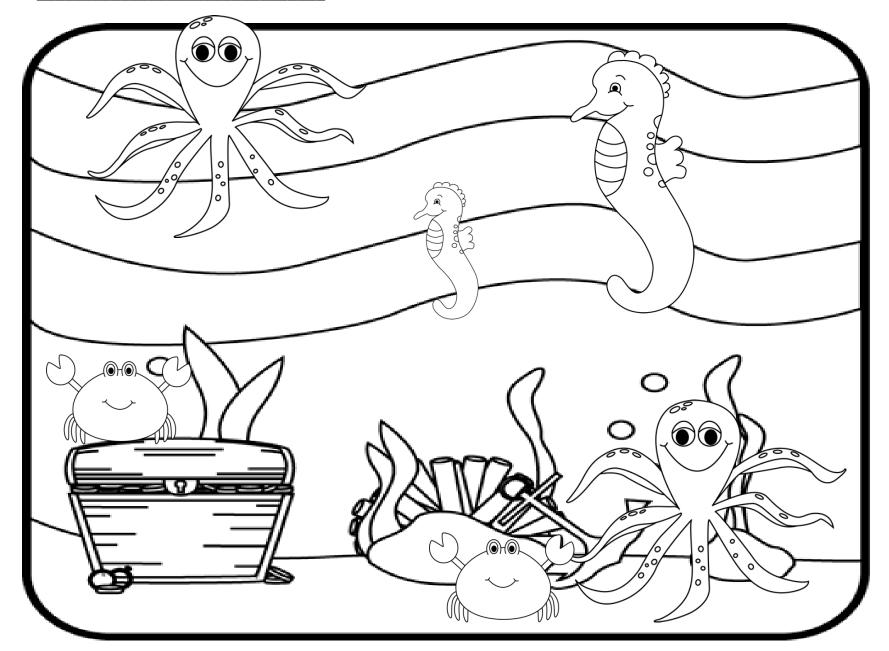

## Under the Sea

- 1. Color the crab who is crawling on top of the treasure chest green.
- 2. Color the biggest seahorse yellow and purple.
- 3. Color the sea plants growing behind the treasure chest green.
- 4. Color the treasure chest black and the coins yellow.
- 5. Color the octopus who is next to the anchor blue.
- 6. Color the crab that is closest to the anchor red.
- 7. Draw two small fish swimming between the seahorses.
- 8. Color the legs of the octopus who is floating the highest green and then color his head purple.
- 9. Color the sand on the ocean floor brown.
- 10. Color the smallest seahorse orange and yellow.