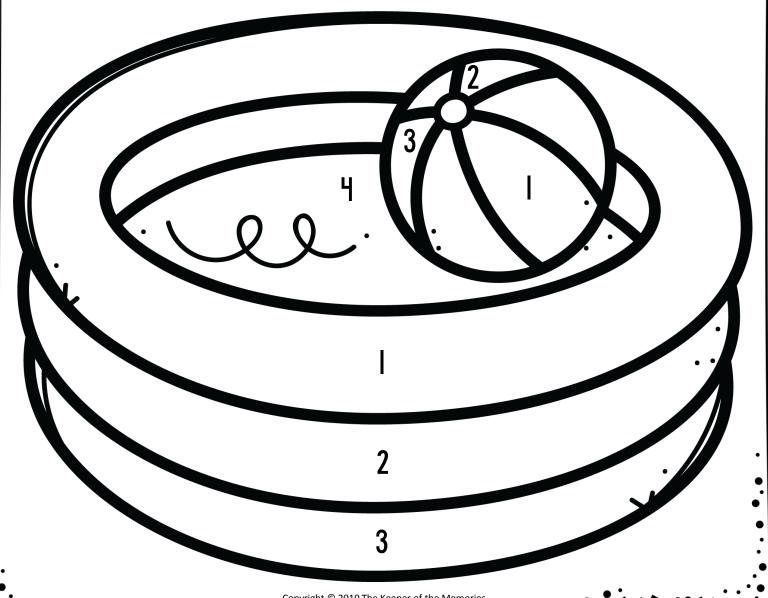

# SUMMER COLOR BY NUMBER

Directions: Color the swimming pool according to the code.

#### <u>Code</u>

- 1 Pink
- 2 Orange
- 3 Green
- 4 Blue

| ואמוין כייוסאו |
|----------------|
|----------------|