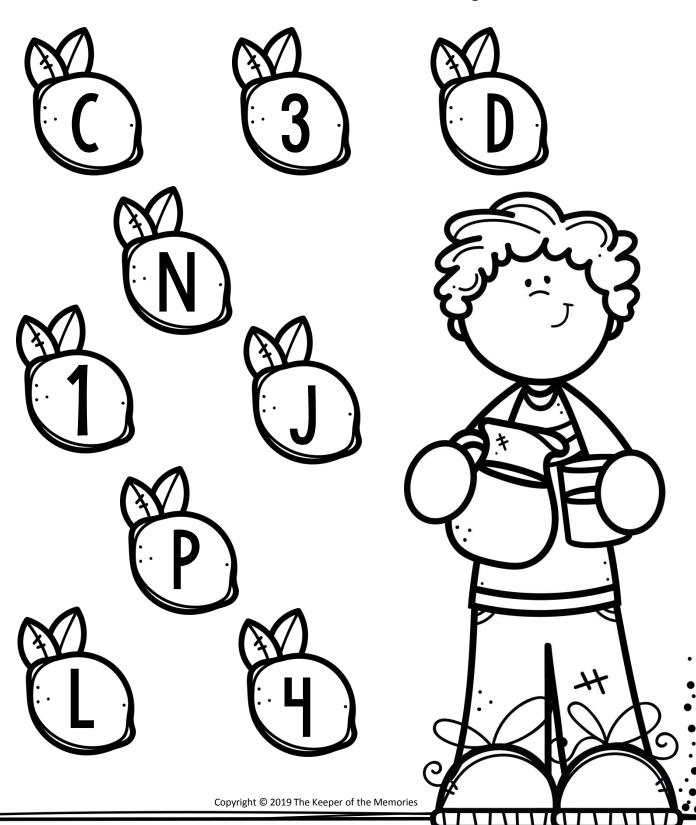

|                      |
|                 |                                                   |                      |

# SUMMER BEGINNING SOUNDS

Directions: Circle the correct beginning sound for each picture.



# SUMMER COLOR BY NUMBER

Directions: Color the swimming pool according to the code.

#### <u>Code</u>

- 1 Pink
- 2 Orange
- 3 Green
- 4 Blue



| ואמוין כייוסאו |
|----------------|
|----------------|

### TROPICAL FRIENDS COUNTING

Directions: Count each set of tropical friends. Write the number.





### SUMMER TRACING

Directions: Trace the lines to help the kids gather supplies for their lemonade stand.

















| Nam   | າe       |  |
|-------|----------|--|
| 1441- | <i>1</i> |  |

# LEMONADE STAND LETTERS

Directions: Color the letter lemons yellow.





### SUMMER COLOR BY NUMBER

Directions: Color the palm tree according to the code.



# SUMMER SAME OR DIFFERENT

Directions: Color the items on each line that are the same.



# LEMONADE STAND MEASURING

Directions: Cut out the lemons and paste them from smallest to largest.