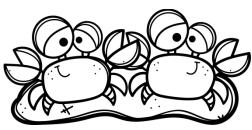

# **COUNTING CRABS**

Directions: Count the crabs.

Draw a line to the correct number.

0

2

Н

3