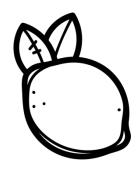

# LEMONADE STAND MEASURING

Directions: Cut out the lemons and paste them from smallest to largest.