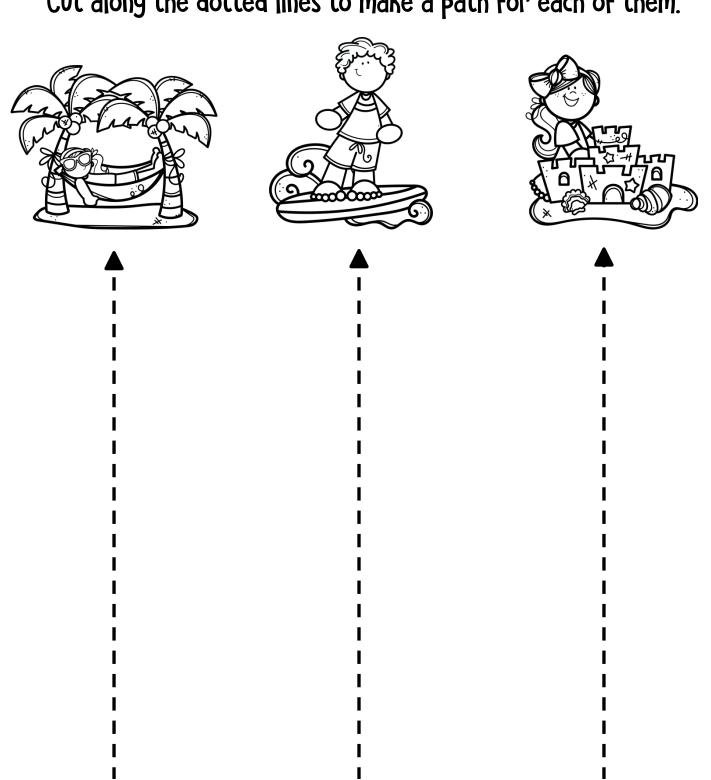

#### SUMMER CUTTING PRACTICE

Directions: Help the kids find cool summer things to do. Cut along the dotted lines to make a path for each of them.

Copyright © 2019 The Keeper of the Memories