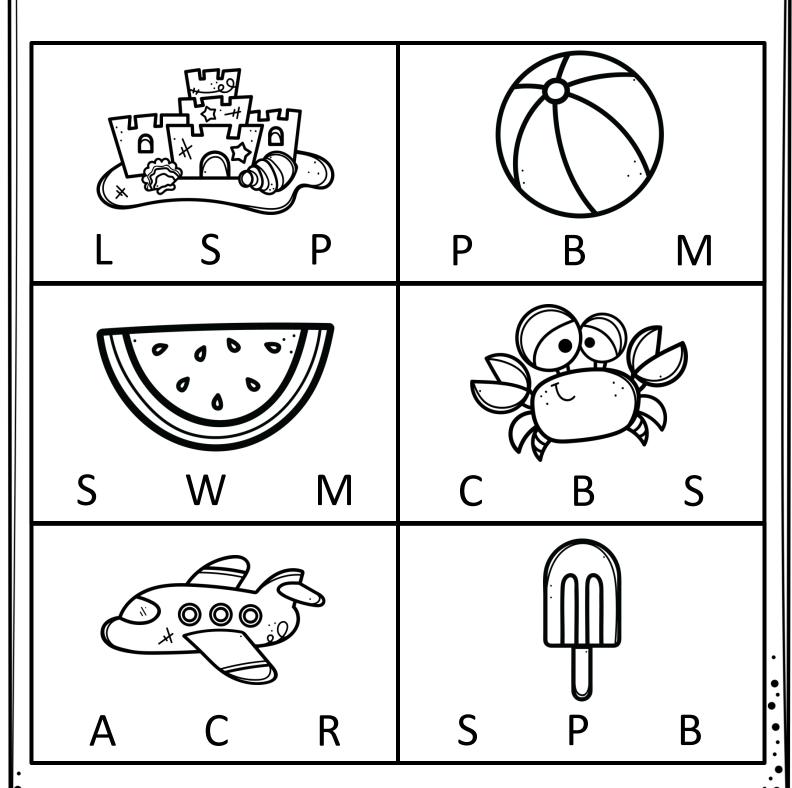

# SUMMER BEGINNING SOUNDS

Directions: Circle the correct beginning sound for each picture.