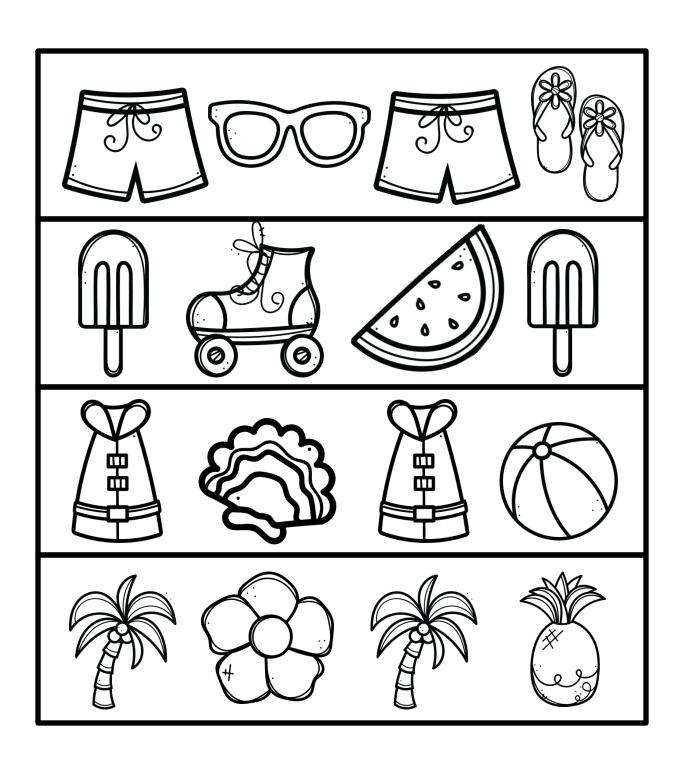

# SUMMER SAME OR DIFFERENT

Directions: Color the items on each line that are the same.