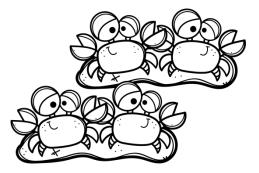

# **COUNTING CRABS**

Directions: Count the crabs.

Draw a line to the correct number.

0

2

Н

3