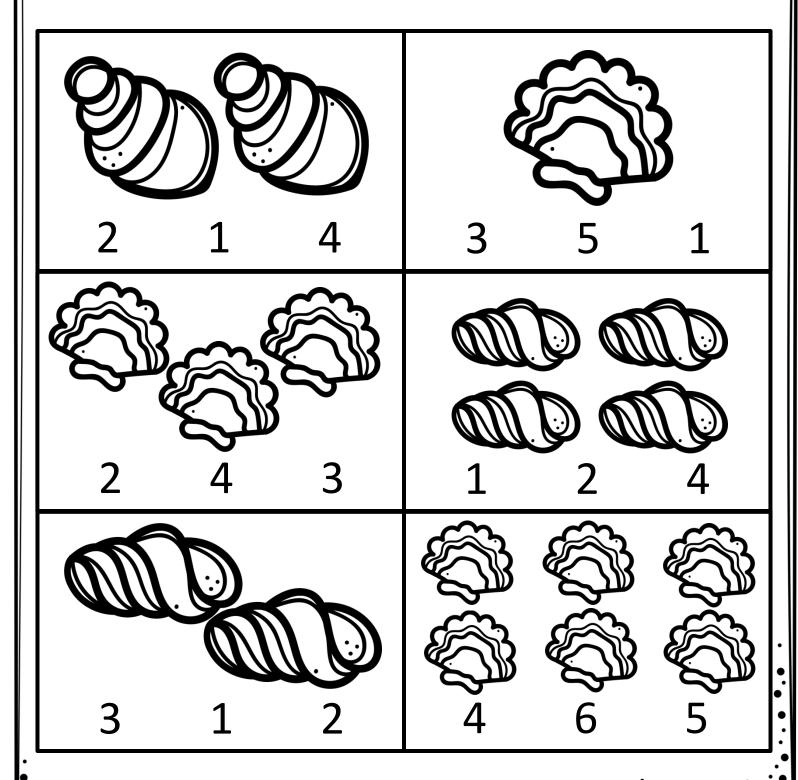

# **COUNTING SEASHELLS**

Directions: Count the seashells. Circle the correct number.

| N | lame     |      |      |  |
|---|----------|------|------|--|
|   | I GI I T | <br> | <br> |  |