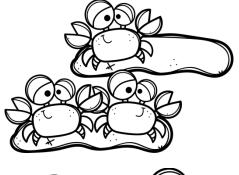

# **COUNTING CRABS**

Directions: Count the crabs.

Draw a line to the correct number.

0

2

Н

3