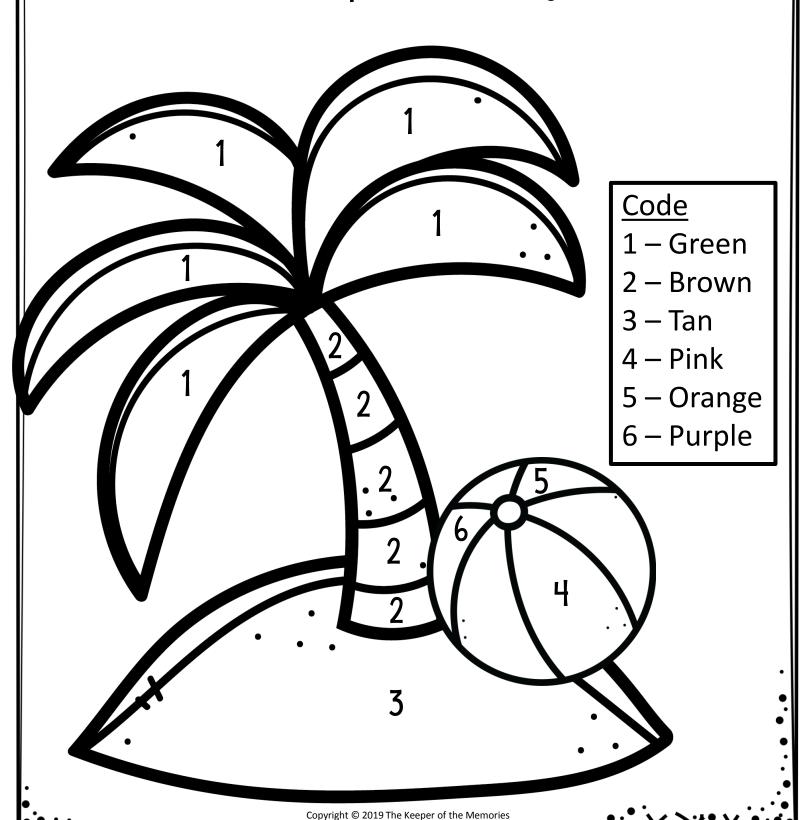

### SUMMER COLOR BY NUMBER

Directions: Color the palm tree according to the code.