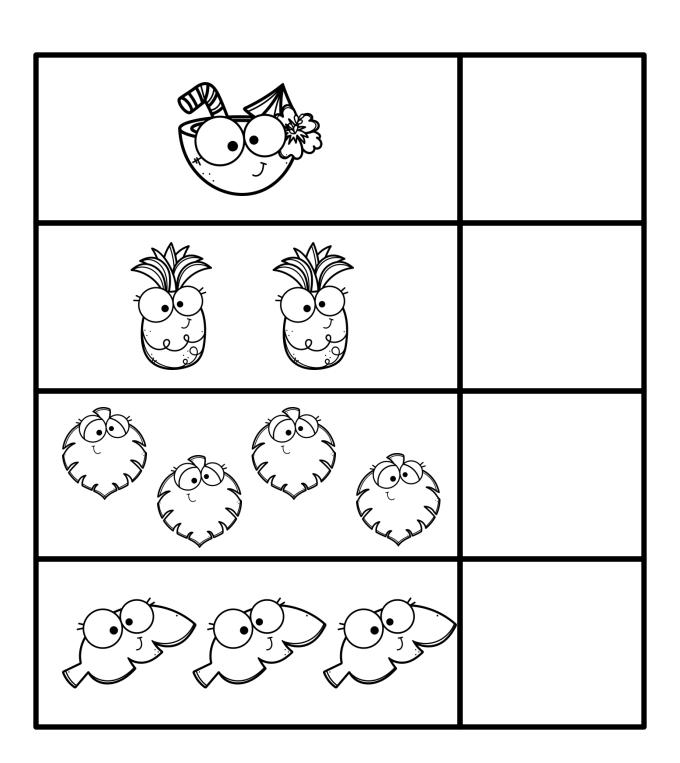

### TROPICAL FRIENDS COUNTING

Directions: Count each set of tropical friends. Write the number.