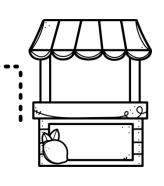

### SUMMER TRACING

Directions: Trace the lines to help the kids gather supplies for their lemonade stand.

| Nam   | າe       |  |
|-------|----------|--|
| 1441- | <i>1</i> |  |